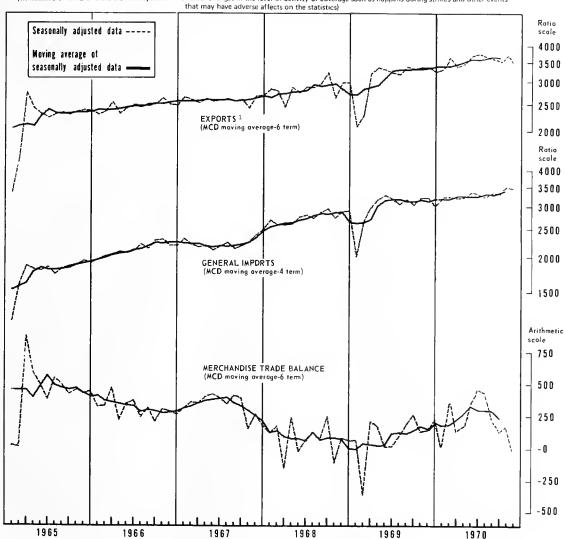

## U.S. Exports, General Imports, and Merchandise Trade Balance, Adjusted For Seasonal and Working-Day Variation: January 1965 to November 1970

<sup>&</sup>lt;sup>1</sup>Represents exports of domestic and foreign merchandise excluding Department of Defense Military Assistance Program Grant-Aid shipments. <sup>2</sup>Defined as exports (see footnote 1, above) minus general imports.

Table 1. U.S. Exports, General Imports, and Merchandise Trade Balance, Adjusted for Seasonal and Working-Day Variation, by Month: January 1969 to November 1970

(In millions of dollars. Includes data on silver ore, base bullion, and refined bullion)

|                                                                      | (111 1               | illions (          | or dollars                   | . Includ           | ies data (         | n Silver           | ore, base          | bullion,           | , and rer          | med built           | Oil /              |                    |                              |
|----------------------------------------------------------------------|----------------------|--------------------|------------------------------|--------------------|--------------------|--------------------|--------------------|--------------------|--------------------|---------------------|--------------------|--------------------|------------------------------|
| Period and series                                                    | January-<br>November | January            | February                     | March              | April              | May                | June               | July               | August             | Septem-<br>ber      | October            | November           | December                     |
| 1969¹                                                                |                      |                    |                              |                    |                    |                    |                    |                    |                    |                     |                    |                    |                              |
| Exports <sup>2</sup> Imports  Merchandise trade balance <sup>3</sup> |                      |                    | 2,312.9<br>2,652.7<br>-339.8 | 2,976.2            |                    | 3,276.2            | 3,185.4            | 3,064.4            | 3,179.1            | 3,053.8             | 3,220.7            | 3,211.5            | 3,238.4<br>3,005.5<br>+232.9 |
| 1970¹                                                                |                      |                    |                              |                    |                    |                    |                    |                    |                    |                     |                    |                    |                              |
| Exports <sup>2</sup> Imports Merchandise trade                       | 39,222.6<br>36,630.9 | 3,305.2<br>3,249.7 | 3,628.4<br>3,255.9           | 3,379.0<br>3,213.6 | 3,449.7<br>3,247.5 | 3,695.1<br>3,360.7 | 3,776.0<br>3,309.6 | 3,683.0<br>3,241.7 | 3,601.8<br>3,364.5 | 3,534.9<br>43,397.5 | 3,706,9<br>3,528,0 | 3,462.6<br>3,462.2 | I                            |
| balance3                                                             | +2,591.7             | +55.5              | +372.5                       | +165.4             | +202.2             | +334.4             | +466.4             | +411.3             | +237.3             | 4+137.4             | +178.9             | +0.4               |                              |